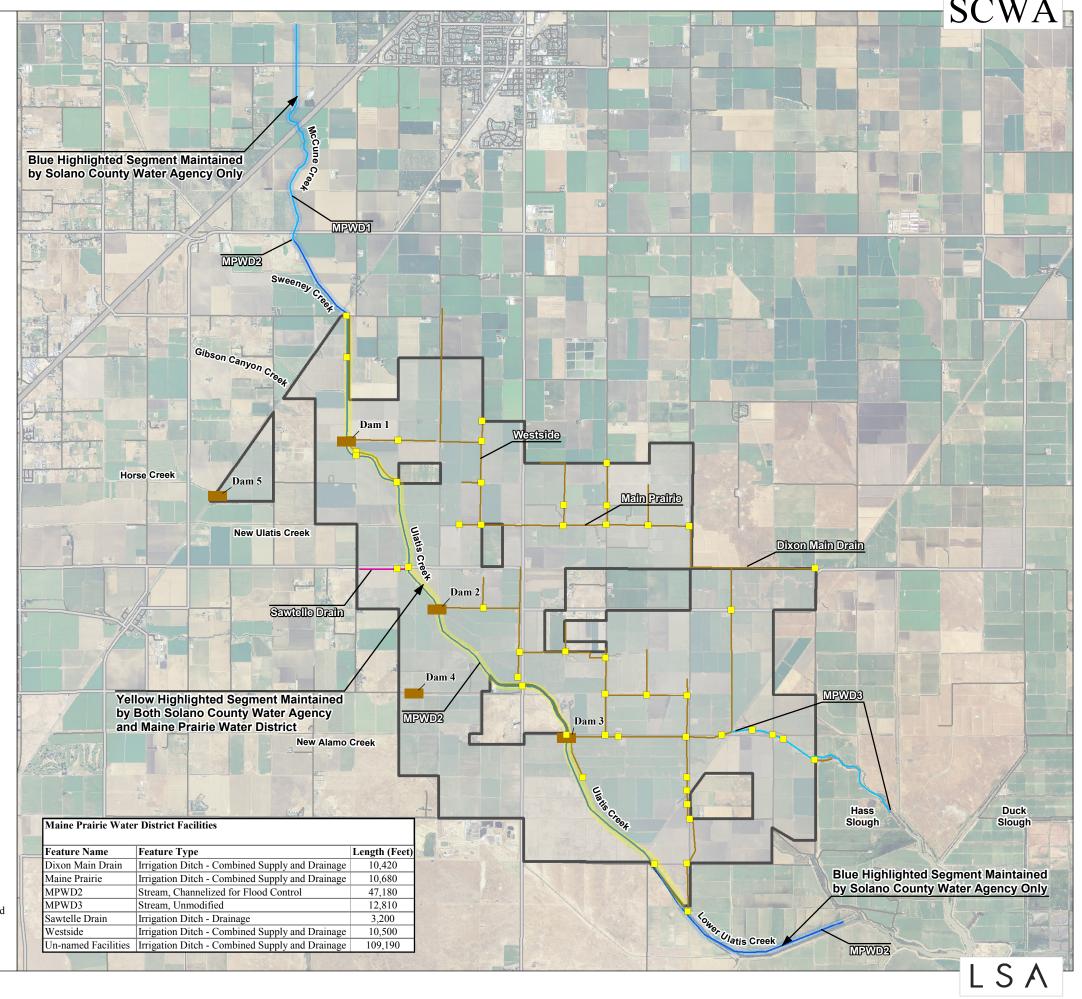

## Figure A-11 Maine Prairie Water District Facilities

## Legend

- Maine Prairie Water District
- Interstate Highways
- State Routes
- Major Roads
- Streets

| CWA Jurisdictional Features                                           | Total on Map |
|-----------------------------------------------------------------------|--------------|
| <ul><li>Culvert or Bridge Crossing</li></ul>                          | 50           |
| Seasonal Dam                                                          | 5            |
| — Stream, Unmodified                                                  | 12,800 ft.   |
| <ul><li>Stream, Channelized<br/>for Flood Control</li></ul>           | 47,200 ft.   |
| — Irrigation Ditch, Drainage                                          | 3,200 ft.    |
| <ul><li>Irrigation Ditch - Combined<br/>Supply and Drainage</li></ul> | 140,800 ft.  |

## **Non-jurisdictional Features**

None on map

**Note:** Streams and irrigation ditches are mapped as reported by the Maine Prairie Water District. Culverts and bridge crossings mapped by LSA.