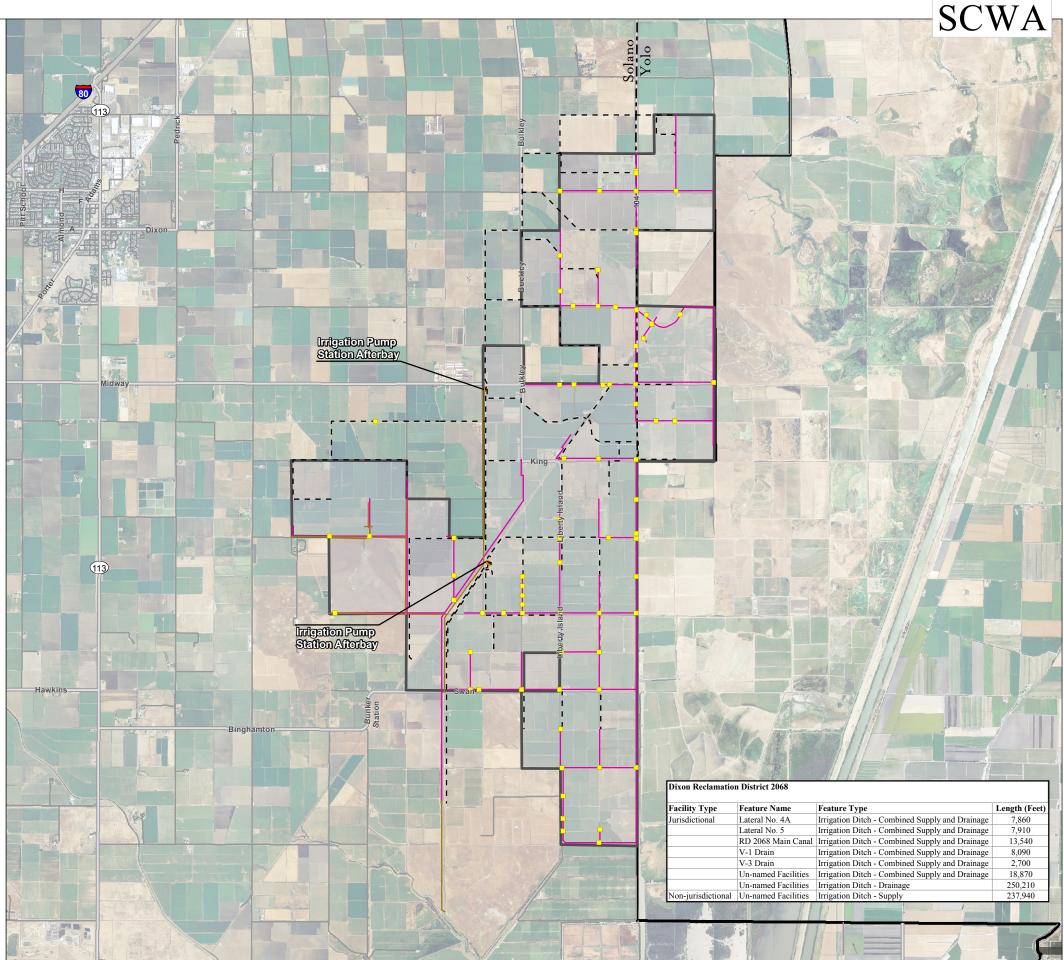

# Figure A-14 **Reclamation District** No. 2068 Facilities

#### Legend

- Reclamation District 2068
- Interstate Highways
- = State Routes
- Major Roads
- Streets

#### **CWA Jurisdictional Features**

### Total on Map 77

250,200 ft.

59,000 ft.

- PointFeatures
- Irrigation Ditch Drainage
- Irrigation Ditch Combined Supply and Drainage

#### **Non-jurisdictional Features**

| <br>Irrigation Ditch - Supply    | 238,000 ft. |
|----------------------------------|-------------|
| Irrigation Pump Station Afterbay | 1.70 ac.    |

Irrigation Pump Station Afterbay