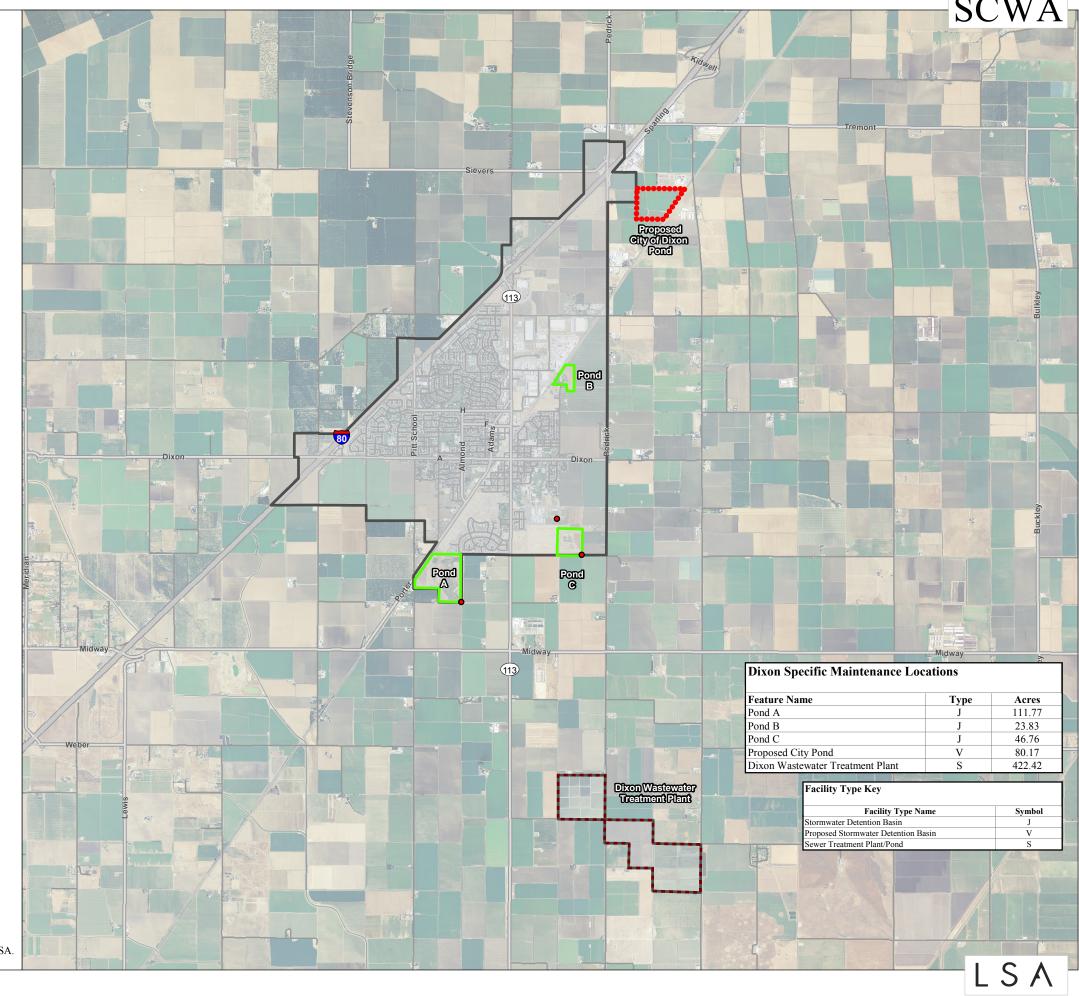

# Figure A-7 City of Dixon Facilities

### Legend

- Dixon Urban Growth Boundary
- Interstate Highways
- State Routes
- Major Roads
- Streets

#### **CWA Jurisdictional Features**

Total on Map

Pipe Outfall to Jurisdictional Water

Stormwater Detention Basin

182.4 ac.

#### **Non-Jurisdictional Features**

Sewer Treatment Plant/Pond

422.4 ac.

## **Proposed Facilities**

Proposed City of Dixon Pond (Stormwater Detention Basin) 80.2 ac.

Note: Pipe outfalls, detention basins and sewer treatment plant ponds are mapped as reported by the City of Dixon.
Culverts and bridge crossings mapped by LSA.

SOURCE: Aerial Imagery from the USDA; NAIP (2009) and City of Dixon