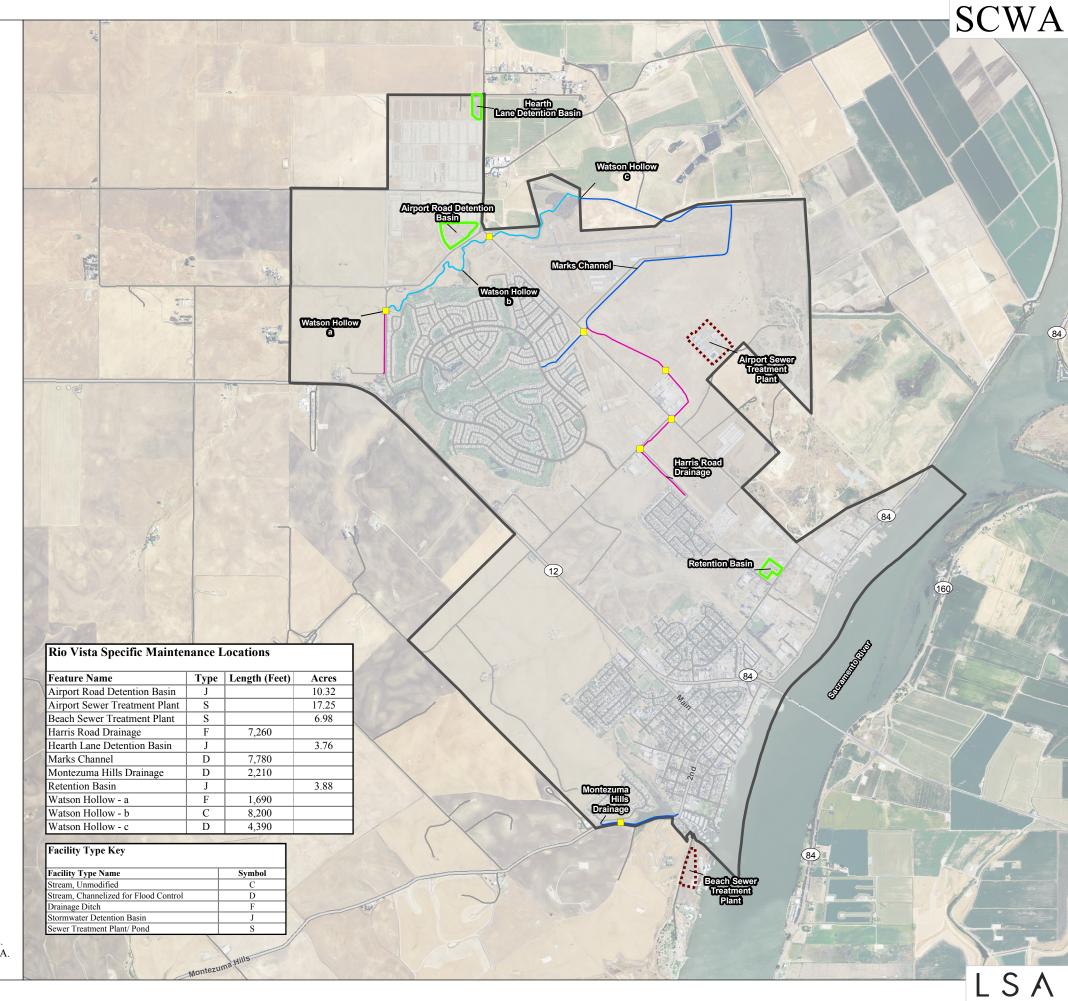

## Figure A-8 City of Rio Vista Facilities

## Legend

Rio Vista Urban Growth Boundary

Sewer Treatment Plant/Pond

- Interstate Highways
- = State Routes
- Major Roads
- Streets

| CWA Jurisdictional Features                  | Total on Mag |
|----------------------------------------------|--------------|
| <ul><li>Culvert or Bridge Crossing</li></ul> | 7            |
| —Stream, Unmodified                          | 8,200 ft.    |
| —Stream, Channelized for Flood Control       | 14,400 ft.   |
| ——Drainage Ditch                             | 9,000 ft.    |
| Stormwater Detention Basin                   | 18.0 ac.     |
| Non-Jurisdictional Features                  |              |

Note: Streams, irrigation ditches, detention basins, and sewer treatment plant ponds are mapped as reported by the City of Rio Vista. Culvert and bridge crossings mapped by LSA.

24.2 ac.