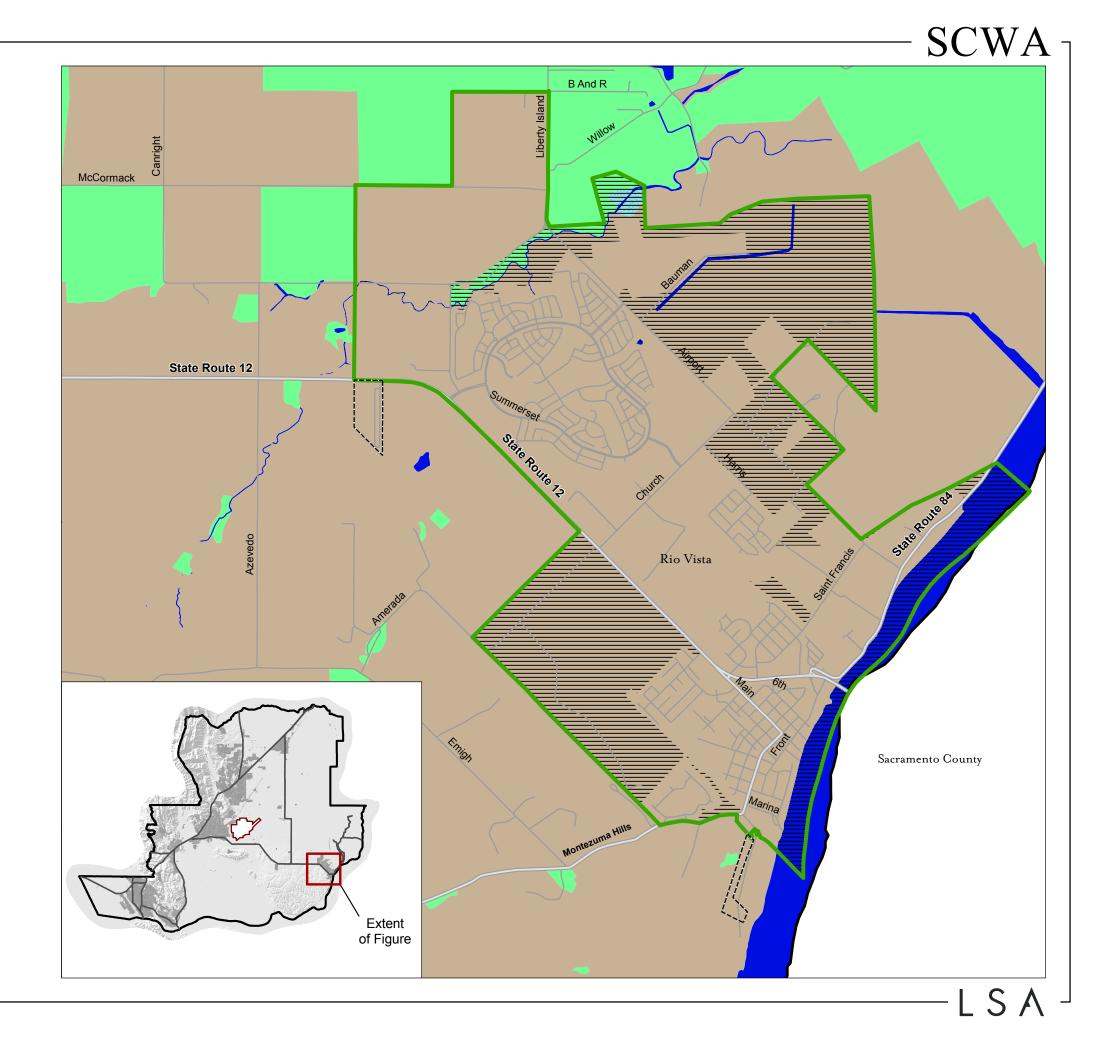

# Figure 2-8 City of Rio Vista Habitat Types and General Plan Land Use Designations

- Interstate Highways
- State Routes
- Major Roads
- Streets

# **Existing and Designated Land Uses for Covered Activities**

- Rio Vista Urban Growth Boundary
- General Plan DesignatedPlanned Development

## Solano County Potential Development Land Uses\*

Residential, Commercial, and Industrial Designations

### **Natural Communities**

- Valley Floor Grassland and Vernal Pool
- Inner Coast Range
- Riparian, Stream and Freshwater Marsh
- Coastal Marsh
- Irrigated Agriculture