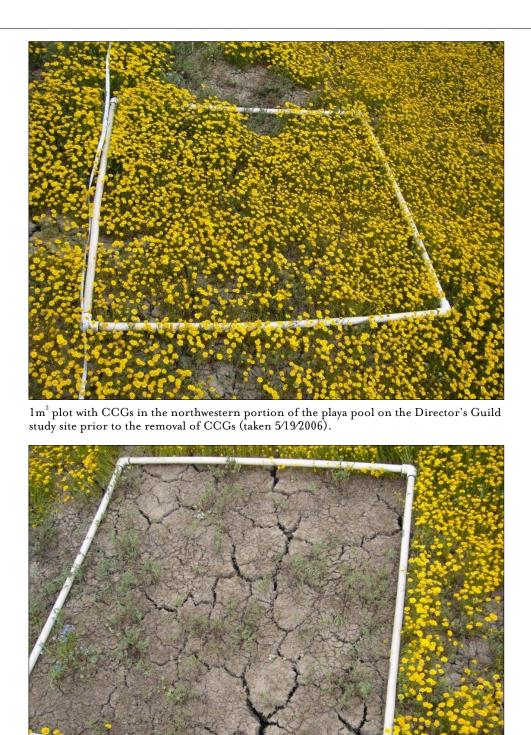

lm<sup>2</sup> CCG removal plot in the northwestern portion of the playa pool on the Director's Guild study site after CCGs were removed (taken 5/19/2006).

APPENDIX E

Seed Bank Study Photos CCG Removal Plots