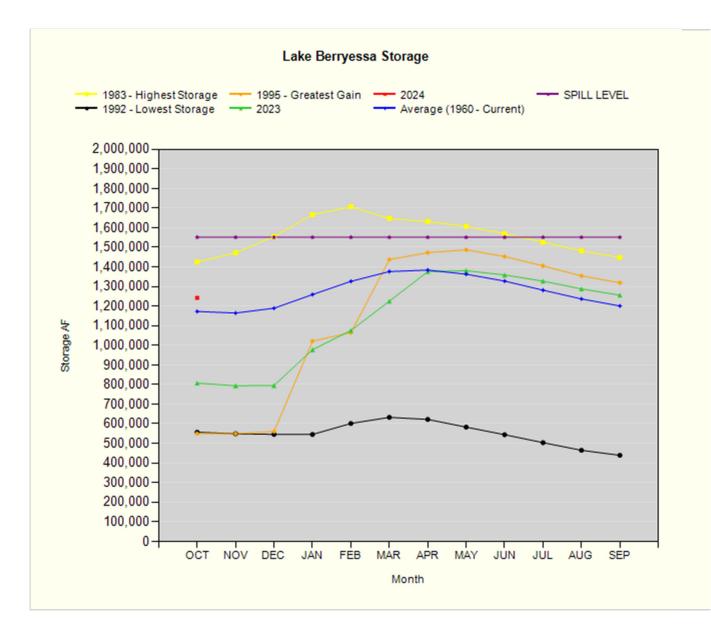

### SOLANO PROJECT

| Lake Berryessa Surface Elevation         | 422.85 ft (top of Glory Hole is 439.96 ft)               |
|------------------------------------------|----------------------------------------------------------|
| Surface Elevation Changes from 10/1/2023 | <b>-0.02</b> ft                                          |
| Lake Berryessa Storage (acre-feet)       | 1,241,675 AF (Max 1.55 Million AF)                       |
| Storage Changes from 10/1/2023           | -1,136 AF                                                |
| Lake Berryessa % Capacity                | 80.04%                                                   |
| Distance to Glory Hole                   | 17.11 feet BELOW                                         |
| Decrease from High Point                 | <b>142,416</b> AF (Lake High of 1,384,091 on 05/10/2023) |
| Putah Creek Releases                     | <b>21.00</b> cfs                                         |
| Putah Creek Flood Releases               | 0.00 cfs                                                 |